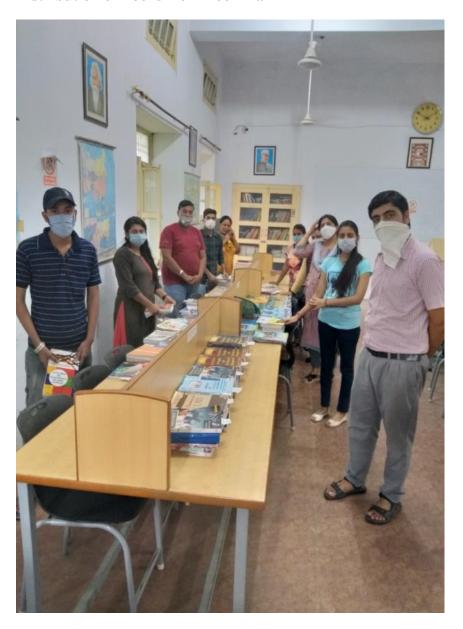

emier College

KILLIANWALI, DISTT. SRI MUKTSAR SAHIB (Pb.) - 151211 NAAC Accredited Grade "B"

Recognized by U.G.C. Under Section 2 (f) & 12 (B) & Permanently Affiliated to Panjab University Chandigarh

• Group discussion on Drugs and its related aspects





Postgraduate Multi Faculty Premier College

KILLIANWALI, DISTT. SRI MUKTSAR SAHIB (Pb.) - 151211 NAAC Accredited Grade "B"

Recognized by U.G.C. Under Section 2 (f) & 12 (B) & Permanently Affiliated to Panjab University Chandigarh

### • Book Bank facility





Postgraduate Multi Faculty Premier College

KILLIANWALI, DISTT. SRI MUKTSAR SAHIB (Pb.) - 151211 NAAC Accredited Grade "B"

Recognized by U.G.C. Under Section 2 (f) & 12 (B) & Permanently Affiliated to Panjab University Chandigarh

### **Distribution of Books from Book-Bank**







Postgraduate Multi Faculty Premier College

KILLIANWALI, DISTT. SRI MUKTSAR SAHIB (Pb.) - 151211 NAAC Accredited Grade "B"

Recognized by U.G.C. Under Section 2 (f) & 12 (B) & Permanently Affiliated to Panjab University Chandigarh

#### • Webinars



National Webinar on the theme
"COVID-19: Changing International Mileu"
organized by Deptt. of Political Science on 18-07-2020





Postgraduate Multi Faculty Premier College

KILLIANWALI, DISTT. SRI MUKTSAR SAHIB (Pb.) - 151211 NAAC Accredited Grade "B"

Recognized by U.G.C. Under Section 2 (f) & 12 (B) & Permanently Affiliated to Panjab University Chandigarh



National Webinar on the theme
"Aadhunik Yug mein Guru-Shishya Parampara"
organized by IQAC and Bhartiya Shikshan Mandal on 17-07-2020





Postgraduate Multi Faculty Premier Coll