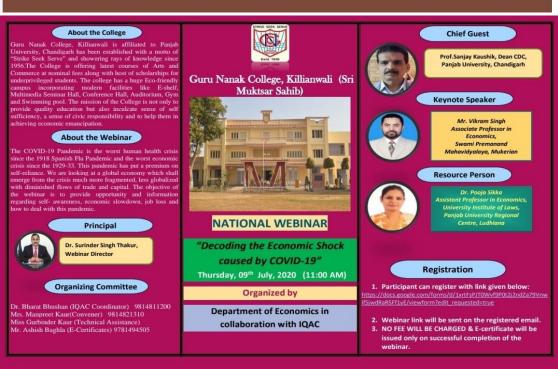

# GURU NANAK COLLEGE Postgraduate Multi Faculty Premier College

KILLIANWALI, DISTT. SRI MUKTSAR SAHIB (Pb.) - 151211 NAAC Accredited Grade "B"

Recognized by U.G.C. Under Section 2 (f) & 12 (B) & Permanently Affiliated to Panjab University Chandigarh

Postgraduate Multi Faculty Premier College

KILLIANWALI, DISTT. SRI MUKTSAR SAHIB (Pb.) - 151211 NAAC Accredited Grade "B"

Recognized by U.G.C. Under Section 2 (f) & 12 (B) & Permanently Affiliated to Panjab University Chandigarh