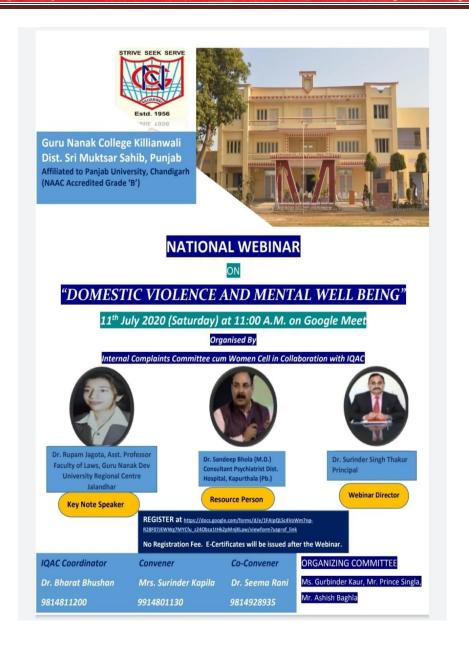

जिंदल ने गुरुजी की लासानी शहादत पर विचार प्रकट करते हुए कहा कि गुरु गोविंद सिंह पर सर्वाधिक प्रभाव अपने पिता का ही था जिसने उन्हें सरवंसदानी बनाया ।कोषाध्यक्ष स.अमरवीर सिंह बावा ने गुरु तेग बहादुर की शहादत को नमन करते हुए बताया कि श्री गुरु ग्रंथ साहिब में गुरु तेग बहादुर जी के 59 शब्द 57 श्लोक दर्ज है।

तत्पश्चात आज के वेबीनार के अंत में कालेज आई.क्यू.ए.सी. कार्डिनेटर डॉ. भारत भूषण ने उपस्थित हुए सभी अतिथियों का तहेदिल से धन्यवाद किया। इस कार्यक्रम को सफलतापूर्वक आयोजित करने के लिए आयोजन समिति ने तकनीकी सहयोग के लिए टैक्निकल टीम सदस्यों का विशेष तौर पर धन्यवाद किया । इस राष्ट्रीय वेबीनार में लगभग 376 प्रतिभागियों ने गूगल मीट व फेसबुक लाईव के जरिए हिस्सा लिया।





Postgraduate Multi Faculty Premier College

KILLIANWALI, DISTT. SRI MUKTSAR SAHIB (Pb.) - 151211

NAAC Accredited Grade "B"





KILLIANWALI, DISTT. SRI MUKTSAR SAHIB (Pb.) - 151211 NAAC Accredited Grade "B"

Recognized by U.G.C. Under Section 2 (f) & 12 (B) & Permanently Affiliated to Panjab University Chandigarh

### घरेलू हिंसा व मानसिक स्वास्थ्य विषय पर छठा राष्ट्रीय वेबीनार आयोजित

# महिलाएं ही घरेलू हिंसा का अधिकतर होती शिकार : ढिल्लों

### घरेलू हिंसा कोई नई प्रवृत्ति नहीं बल्कि सदियों पुरानी प्रवृत्ति : डॉ. रूपम जगोता

वर्षीय प्रकाशपर्व को समर्पित वेबीनारों किया। क्रेबीनार संयोजक सुदेहर कपिला की अंखला में शनिवार को गुरु नानक ने वेबोनार के टॉफिक पर संक्षित रोशनी कॉलेज किलियांवाली में आंतरिक डाली। कार्यक्रम के आरंभ में कॉलेज शिकायत निवारण विमेन सेल द्वारा प्रबंधन समिति के अध्यक्ष मेजर पूर्पेद कालेज प्रधानाचार्य डॉ. सुस्दिर सिंह सिंह दिल्लों ने कहा कि विश्व के देशों में राकर के कुशल दिशा-निर्देशन में कालेज