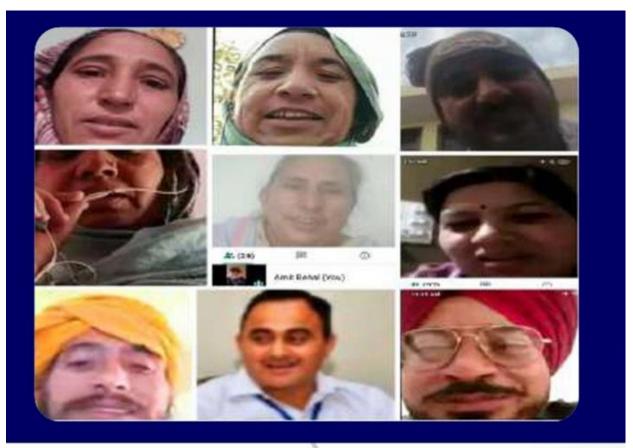

h Thakur

Secretary to VC, Panjab University, Chandigarh

Sanyojak, Punjab Prant, Bharatiya Shikshan Mandal

#### Coordinator



#### Dr. Surinder Singh Thakur

Principal, Guru Nanak College, Killianwali





Postgraduate Multi Faculty Premier College

KILLIANWALI, DISTT. SRI MUKTSAR SAHIB (Pb.) - 151211

NAAC Accredited Grade "B"





KILLIANWALI, DISTT. SRI MUKTSAR SAHIB (Pb.) - 151211

NAAC Accredited Grade "B"

Recognized by U.G.C. Under Section 2 (f) & 12 (B) & Permanently Affiliated to Panjab University Chandigarh

### 2. Programmes for Slow Learners

- Parent Teachers meeting

Generally the parent teacher meeting is organised in offline mode but due to coronavirus spread during 2020, as per the directions issued by the government these kind of events were organised in online mode.



Online Parent-Teacher Meet





# GURU NANAK COLLEGE Postgraduate Multi Faculty Premier College

KILLIANWALI, DISTT. SRI MUKTSAR SAHIB (Pb.) - 151211 NAAC Accredited Grade "B"

Recognized by U.G.C. Under Section 2 (f) & 12 (B) & Permanently Affiliated to Panjab University Chandigarh

### **Facility of E-Library**