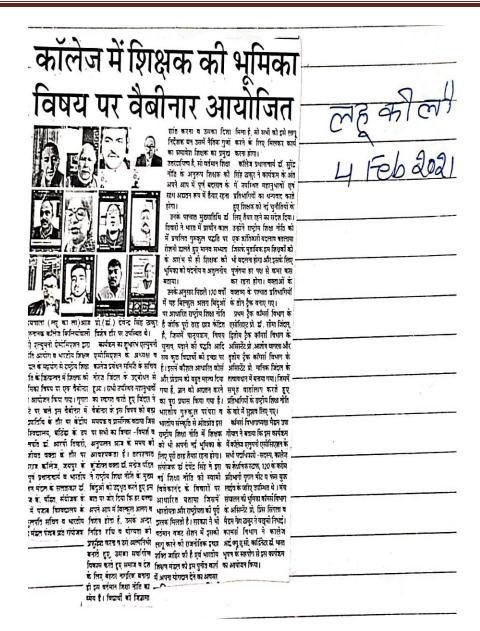

n**

**Chief Guest** 



Prof. (Dr.) R.P. Tiwari

Hon'ble Vice Chancellor

Central University of Punjab

Bathinda

#### **Keynote Speaker**



Dr. Manoi Pandit

Ex Principal, Maharaj College, Jaipur Advisor, Bharatiya Shikshan Mandal

Presided by



Sh. Neeraj Jindal

President, Alumni Association

Guru Nanak College, Killianwali

Date and Time: 3rd February, 2021 (Wednesday) at 11:00 AM

**Mode: Google Meet** 

#### Coordinator



#### Prof. (Dr.) Devinder Singh Thakur

Secretary to VC, Panjab University, Chandigarh

Sanyojak, Punjab Prant, Bharatiya Shikshan Mandal

#### Coordinator



#### Dr. Surinder Singh Thakur

Principal, Guru Nanak College, Killianwali





Postgraduate Multi Faculty Premier College

KILLIANWALI, DISTT. SRI MUKTSAR SAHIB (Pb.) - 151211

NAAC Accredited Grade "B"





KILLIANWALI, DISTT. SRI MUKTSAR SAHIB (Pb.) - 151211

NAAC Accredited Grade "B"

Recognized by U.G.C. Under Section 2 (f) & 12 (B) & Permanently Affiliated to Panjab University Chandigarh

### 2. Programmes for Slow Learners

- Parent Teachers meeting

Generally the parent teacher meeting is organised in offline mode but due to coronavirus spread during 2020, as per the directions issued by the government these kind of events were organised in online mode.



Online Parent-Teacher Meet





# GURU NANAK COLLEGE Postgraduate Multi Faculty Premier College

KILLIANWALI, DISTT. SRI MUKTSAR SAHIB (Pb.) - 151211 NAAC Accredited Grade "B"

Recognized by U.G.C. Under Section 2 (f) & 12 (B) & Permanently Affiliated to Panjab University Chandigarh

### **Facility of E-Library**