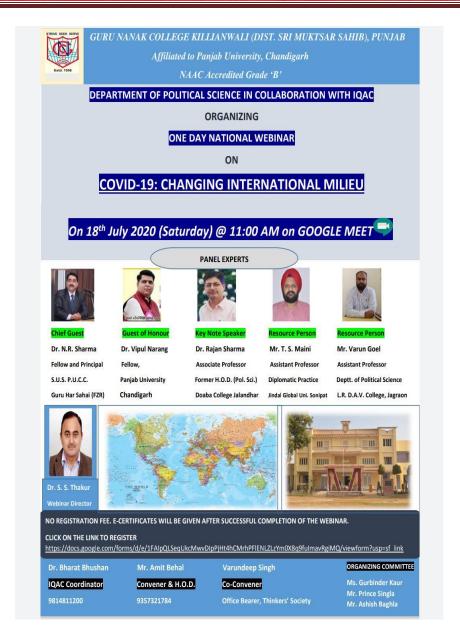

करना वर्तमान समय की सबसे बड़ी जरूरत बन गई है।

तत्पञ्चात आज के वेबीनार के अंत में कालेज आई.क्य.ए.सी. अतं म कालजं आइ.क्यू.ए.सा. कार्डिनेटर डॉ. भारत भूषण ने उपस्थित हुए सभी अतिथियों का तहेदिल से धन्यवाद किया। तत्पश्चात डॉ. पायल सिंगला द्वारा शांति पाठ करके कार्यक्रम का विधिवत समापन किया गया। इस आयोजित करने के लिए आयोजन समिति ने तकनीकी सहयोग के लिए टैक्निकल टीम सदस्यों का विशेष तौर पर धन्यवाद किया। इस राष्ट्रीय

### 6 ग्राम 14 मिलीग्राम हेरोइन सहित दो काबू

# दो और आरोपी गिरफ्तार

पर उनके कब्जा से 6 ग्राम 14 मिलीग्राम हेरोइन बरामद हुई।

#### किराये हेत्

मीना बाजार में एक दुकान किराये के लिए खाली है। सम्पर्क करें :

Principal There's Killianwali (Sri Muktsar Sahib)



Postgraduate Multi Faculty Premier College

KILLIANWALI, DISTT. SRI MUKTSAR SAHIB (Pb.) - 151211

NAAC Accredited Grade "B"





Postgraduate Multi Faculty Premier College

KILLIANWALI, DISTT. SRI MUKTSAR SAHIB (Pb.) - 151211

NAAC Accredited Grade "B"







Postgraduate Multi Faculty Premier College

KILLIANWALI, DISTT. SRI MUKTSAR SAHIB (Pb.) - 151211

NAAC Accredited Grade "B"

Recognized by U.G.C. Under Section 2 (f) & 12 (B) & Permanently Affiliated to Panjab University Chandigarh



#### **NITI AAYOG**

AND



### BHARATIYA SHIKSHAN MANDAL

In Collaboration with

# GURU NANAK COLLEGE, KILLIANWALI (ALUMNI ASSOCIATION)

Cordially Invites You for the Webinar on

### **Teachers' Role in NEP Implementation**

**Chief Guest** 



Prof. (Dr.) R.P. Tiwari

Hon'ble Vice Chancellor

Central University of Punjab

Bathinda

#### **Keynote Speaker**



Dr. Manoi Pandit

Ex Principal, Maharaj College, Jaipur Advisor, B