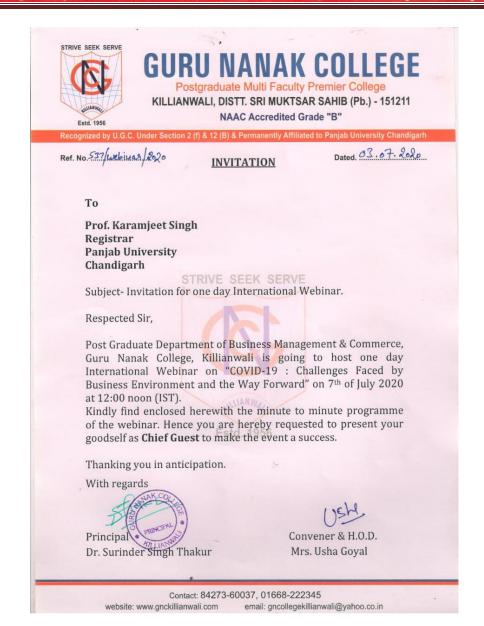

# GURU NANAK COLLEGE Postgraduate Multi Faculty Premier College

KILLIANWALI, DISTT. SRI MUKTSAR SAHIB (Pb.) - 151211 NAAC Accredited Grade "B"

Recognized by U.G.C. Under Section 2 (f) & 12 (B) & Permanently Affiliated to Panjab University Chandigarh

Postgraduate Multi Faculty Premier College

KILLIANWALI, DISTT. SRI MUKTSAR SAHIB (Pb.) - 151211 NAAC Accredited Grade "B"

Recognized by U.G.C. Under Section 2 (f) & 12 (B) & Permanently Affiliated to Panjab University Chandigarh