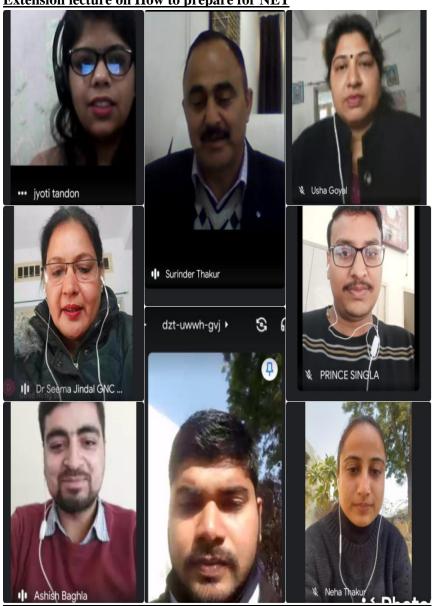

|            |         | 12         | Friday | W. 76 45 5 | THE PARKS | T. 1949 3       | The Contract |  |



Postgraduate Multi Faculty Premier College

### KILLIANWALI, DISTT. SRI MUKTSAR SAHIB (Pb.) - 151211 NAAC Accredited Grade "B"





Postgraduate Multi Faculty Premier College

KILLIANWALI, DISTT. SRI MUKTSAR SAHIB (Pb.) - 151211

NAAC Accredited Grade "B"

Recognized by U.G.C. Under Section 2 (f) & 12 (B) & Permanently Affiliated to Panjab University Chandigarh

• Extension lecture on How to prepare for NET





Postgraduate Multi Faculty Premier College

KILLIANWALI, DISTT. SRI MUKTSAR SAHIB (Pb.) - 151211 NAAC Accredited Grade "B"

Recognized by U.G.C. Under Section 2 (f) & 12 (B) & Permanently Affiliated to Panjab University Chandigarh

### **Provision for E-study material**







Postgraduate Multi Faculty Premier College

KILLIANWALI, DISTT. SRI MUKTSAR SAHIB (Pb.) - 151211 NAAC Accredited Grade "B"

Recognized by U.G.C. Under Section 2 (f) & 12 (B) & Permanently Affiliated to Panjab University Chandigarh

• Group discussion on Drugs and its related aspects





Postgraduate Multi Faculty Premier College

KILLIANWALI, DISTT. SRI MUKTSAR SAHIB (Pb.) - 151211 NAAC Accredited Grade "B"

Recognized by U.G.C. Under Section 2 (f) & 12 (B) & Permanently Affiliated to Panjab University Chandigar