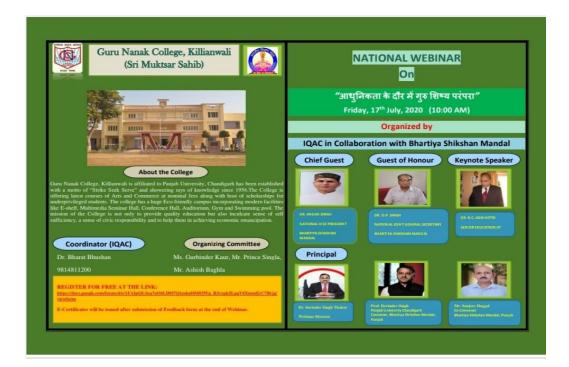

#### 1. Programmes For Advanced Learners

- Books and Journals

|                                                                                | ANNUAL EXPEND      | ITURE ON PURCHASE OF BOOKS (AUG 2020 1                                         | O JUNE 2021)     |        |  |  |  |
|--------------------------------------------------------------------------------|--------------------|--------------------------------------------------------------------------------|------------------|--------|--|--|--|
| SR.NO.                                                                         | BILLNO.            | NAME OF SELLER                                                                 | DATE             | AMOUNT |  |  |  |
| 1                                                                              | IN 5776            | amazon in                                                                      | 21/08/2020       | 4630/- |  |  |  |
| 2                                                                              | IN 44685           | amazon in                                                                      | 06/09/2020       | 684/-  |  |  |  |
| 3                                                                              | IN-QNNP-308199     | amazon in                                                                      | 06/09/2020       | 563/-  |  |  |  |
| 4                                                                              | IN- QNBE- 1189832  | , amazon in                                                                    | 06/09/2020       | 760/-  |  |  |  |
|                                                                                | TOTAL FOUR BOOKS   | TOTAL AMOUNT                                                                   | District Control | 6637/- |  |  |  |
| ANNUAL EXPENDITURE ON PURCHASE OF JOURNALS (AUG 2020 TO JUNE 2021)             |                    |                                                                                |                  |        |  |  |  |
| SR.NO.                                                                         | BILL / SUBSCRI.NO. | NAME OF SELLER                                                                 | DATE             | AMOUNT |  |  |  |
| 1                                                                              | \$321500           | DELHI PRAKASHAN VITRAN (CARAVAN<br>JOURNAL) FORTWO YEARS                       | 16/01/2021       | 3250/- |  |  |  |
| 2                                                                              | IJCS0589           | INDIAN JOURNAL OF COMPUTER SCIENCE<br>(FOR THREE YEARS)                        | 01/06/2021       | 5000/- |  |  |  |
|                                                                                | 1                  | TOTAL AMOUNT                                                                   |                  | 8250/- |  |  |  |
| ANNUAL EXPENDITURE ON PURCHASE OF E-JOURNALS & E-BOOKS (AUG 2020 TO JUNE 2021) |                    |                                                                                |                  |        |  |  |  |
| SR.NO.                                                                         | BILL / SUBSCRI.NO. | NAME OF SELLER                                                                 | DATE             | AMOUNT |  |  |  |
| 1                                                                              | NLIST/20-21/1037   | INFLIBNET GANDHI NAGAR( E-JOURNAL<br>AND E-BOOKS ACCESS BY NLIST)              | 29/07/2020       | 5900/- |  |  |  |
|                                                                                | 1000               | TOTAL AMOUNT                                                                   |                  | 5900/- |  |  |  |
|                                                                                |                    | TOTAL AIMOUNT                                                                  |                  | ,      |  |  |  |
| ANNUAL EXPENDITURE ON PURCHASE OF MAGAZINES& NEWSPAPER (AUG 2020 TO JUNE 2021) |                    |                                                                                |                  |        |  |  |  |
| SR.NO.                                                                         | BILL / SUBSCRI.NO. | NAME OF SELLER                                                                 | DATE             | AMOUNT |  |  |  |
| 1                                                                              | P-40026/01/2021    | PRATIYOGTA DARPAN MAGAZINE (FOR TWO YEARS)                                     | 16/06/2021       | 2120/- |  |  |  |
| 2                                                                              | P 2506210003133    | MINISTRY OF INFORMATION & BROADCASTING GOVT. OF INDIA (YOJANA FOR THREE YEARS) | 25/06/2021       | 1222/- |  |  |  |
| 3                                                                              |                    | VIJAY WADERA NEWS AGENCCY<br>NEWSPAPERS (MONTH AUG2020 JUNE<br>2021)           |                  | 3041/- |  |  |  |
| 1                                                                              |                    | TOTAL AMOUNT                                                                   |                  | 6383/- |  |  |  |
| Princi<br>G.N.(                                                                |                    | 67                                                                             | BRARY COMMI      | TIEE   |  |  |  |