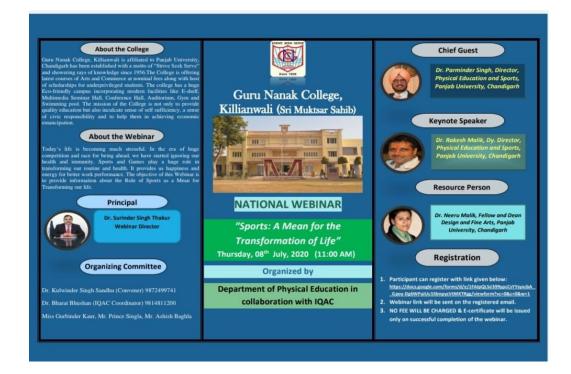

# GURU NANAK COLLEGE Postgraduate Multi Faculty Premier College

KILLIANWALI, DISTT. SRI MUKTSAR SAHIB (Pb.) - 151211 NAAC Accredited Grade "B"

Recognized by U.G.C. Under Section 2 (f) & 12 (B) & Permanently Affiliated to Panjab University Chandigarh

Postgraduate Multi Faculty Premier College

KILLIANWALI, DISTT. SRI MUKTSAR SAHIB (Pb.) - 151211 NAAC Accredited Grade "B"

Recognized by U.G.C. Under Section 2 (f) & 12 (B) & Permanently Affiliated to Panjab University Chandigarh