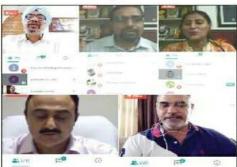

garh

# एन कालेज में राष्ट्रीय वेबीनार आय

डबवाली, 8 जुलाई (कृष्ण गिलोतरा): किलियांवाली में स्थित गरु नानक कॉलेज में बधवार को शारीरिक शिक्षा विभाग द्वारा कॉलेज प्रधानाचार्य 🚡 डॉ. सुरिन्दर सिंह ठाकुर के कुशल दिशा–निर्देशन में कालेज 🍱 आईक्यएसी के सहयोग से एक राष्ट्रीय वेबीनार का आयोजन किया गया जिसका विषय था-'खेलें : जीवन में परिवर्तन का साधन'। इस वेबीनार में पंजाब युनिवर्सिटी चंडीगढ के स्पोर्टस

सिंह आहलुवालिया ने मुख्यातिथि के तौर पर शिरकत की। गुगल मीट पर चले इस वेबीनार के कुंजीवत्त वक्ता थे डॉ. राकेश मलिक, सह निर्देशक खेल विभाग पंजाब यूनिवर्सिटी चंडीगढ़। खेलों को उत्साहित करने के बारे में पंजाब युनिवर्सिटी की फाईन आर्टस की फेलो व डीन डॉ. नीरू मलिक ने रिसोर्स पर्सन के तौर पर इस में अपनी उपस्थिति दर्ज कराई। कार्यक्रम के आरंभ में कॉलेज प्रिंसीपल डॉ. सुरिन्दर का परिचय प्रस्तुत किया एवं आज के



रूपपाराचा प्रवप्तः क स्पाटस विभाग निर्देशक डॉ. परमिंदर वेबीनार में हिस्सा लेते हुए प्रतिभागी।

सिंह ठाकुर ने सभी उपस्थित मेहमानों का स्वागत किया। उन्होंने वर्तमान संदर्भ में विश्व में खेलों की बढ़ रही सार्थकता एवं प्रत्येक सरकार द्वारा किए जा रहे प्रयासों की चर्चा की। तत्पश्चात शारीरिक शिक्षा विभागाध्यक्ष एवं वेबीनार संयोजक डॉ. कुलविंदर सिंह संधू ने सभी के सामने मेहमानों

संक्षिप्त रोशनी डाली। वेबीनार का विधिवत आरंभ करते हुए मुख्यातिथि डॉ. परमिंदर सिंह ने सबसे पहले कालेज प्रशासन को बधाई दी जिन्होंने कोविड-19 कोरोना महामारी के इस विकट समय में स्पोर्टस पर वेबीनार का आयोजन किया।

तत्पश्चात वेबीनार के अंत में कॉलेज प्रबंधन समिति के सचिव नीरज जिंदल ने उपस्थित हुए सभी अतिथियों का तहेदिल से धन्यवाद किया और शारीरिक शिक्षा

विभाग के इस प्रयास की उन्होंने प्रशंसा की। इस कार्यक्रम को सफलतापर्वक आयो