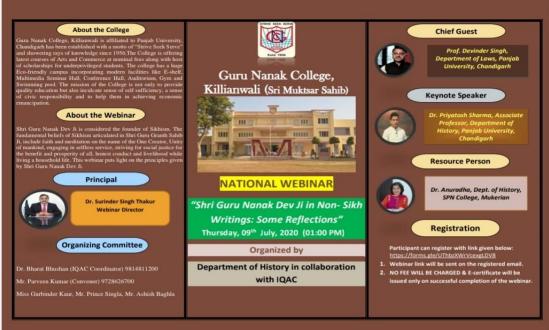

# GURU NANAK COLLEGE Postgraduate Multi Faculty Premier College

KILLIANWALI, DISTT. SRI MUKTSAR SAHIB (Pb.) - 151211 NAAC Accredited Grade "B"

Recognized by U.G.C. Under Section 2 (f) & 12 (B) & Permanently Affiliated to Panjab University Chandigarh

Postgraduate Multi Faculty Premier College

KILLIANWALI, DISTT. SRI MUKTSAR SAHIB (Pb.) - 151211 NAAC Accredited Grade "B"

Recognized by U.G.C. Under Section 2 (f) & 12 (B) & Permanently Affiliated to Panjab University Chandigarh