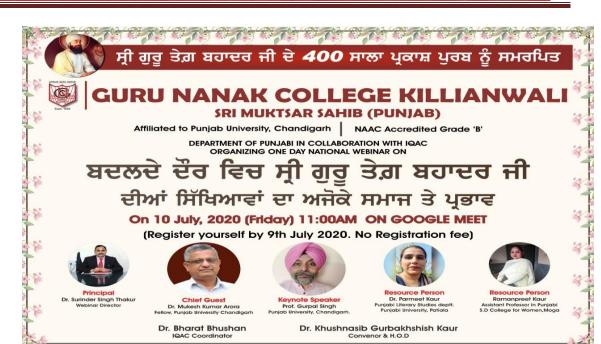

में थी। उत्तीनता हुए, मानी जीतीयार्थी व देनी होती। इसीलिए इसे अपने जीवन भी प्रतिचारियों वा तहेंचिल ही अर्थमा पुरुती जी जिलाओं के अपूर्णा जीवा किया। इन जा में अर्थी की सम्बाद्धांक आवेशित करने व प्रातिक और स्वाच्या के दोनों पर विद्यानेप रहते ने अपने स्वाच्यान हों. तारतीय के विन्ह निर्माणन रीप सराधीं ना निशेष तीर पर भन्यना भीर उसके कारण वैक्कि को खन्नाल देशको हो नई चील्च क्रिया अर्थनाल और इतिहास के अर्थकातमा में अर्थ विरायर और - अंगराहोत्र विश्वलात मन्त्र नगर्थ । त गहेत्र वेर्वानमें में प्रमात ५०० सीती में पेसे भर या प्रथम प्रसा । महानुसर विश्व संस्कृति को क्षतिमें । ४ २३६ प्रतिभविष में गुरूत मीत प्र







KILLIANWALI, DISTT. SRI MUKTSAR SAHIB (Pb.) - 151211 NAAC Accredited Grade "B"

Recognized by U.G.C. Under Section 2 (f) & 12 (B) & Permanently Affiliated to Panjab University Chandigarh



#### शनिवार, 11 जुलाई 2020

### कॉलेज में पंजाबी विभाग ने 'बदलते दौर में श्री गुरु तेग बहादुर जी शिक्षाओं का आधुनिक समाज पर प्रभाव' विषय पर करवाया वेबीनार

पब्लिक मंच, डबवाली गुरु तेग बहादुर जी के 400 वर्षीय प्रकाशपर्व को समर्पित वेबीनारों की श्रंखला में शकवार को गरु नानक कॉलेज किलियांवाली में पंजाबी विभाग द्वारा कालेज प्रधानाचार्य डॉ. सरिन्दर सिंह ठाकर के कशल दिशा निर्देशन में कालेज आई . क्यू.ए सी . के सहयोग से पांचवें राष्ट्रीय वेबीनार का आयोजन किया गया जिसका विषय ' बदलते दौर में श्री गुरु तेग बहादुर जी की शिक्षाओं का आधनिक समाज पर प्रभाव' रखा गया। इस वेबीनार में डॉ मकेश कुमार अरोड़ा, फेलो, पंजाब यनिवर्सिटी चंडीगढ ने मुख्य अतिथि के तौर पर शिरकत की । गूगल मीट पर चले इस वेबीनार के कुंजीवत्त वक्ता पंजाब यूनिवर्सिटी चंडीगढ़ से पर्सन के तौर पर इस में डॉ .परमीत



कौर पंजाबी लिटरेरी स्टडीज,